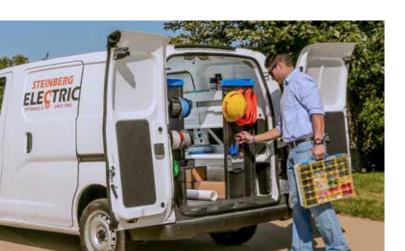

# >>> PROTEXX PARTITIONS

Protexx Partitions divide your work van into two separate zones: the passenger area, which doubles as a mobile office, and the cargo area for storing parts and tools. In the event of an unplanned stop, Protexx Partitions offer an extra level of safety and security. Partitions are contoured to fit each van and conform to the B-pillar trim and headliner in the van and are constructed of 1/4" ABS thermoplastic, which has mechanical properties of impact resistance and toughness.

Heat or cool just the passenger area rather than the entire van.

Reduces the amount of noise in the passenger area coming from items in the cargo area.

Allows for full seat travel and a reasonable amount of seat recline.

Partitions are available with or without windows.

Partitions are available for all current vans. Partitions with sliding doors are available for taller vans.