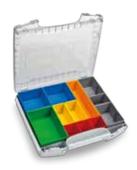

# **>>** BOXXES

BOXXes help you organize your equipment and transport it to your work site in the most efficient way possible. BOXXes are the DNA of the Sortimo By Knapheide system and offer a truly unique solution for both Organization and Mobility. Choose from a variety of BOXXes to complete your storage needs.

Allow users to be organized both on the vehicle as well as off the vehicle

Different styles are available, offering different levels of organization and mobility

All BOXXes are interchangeable and securely lock into Shelf Staxx for safe transport.