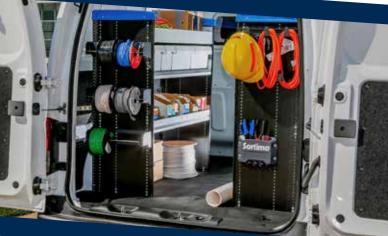

# **X** AXXESSORIES

Customize your storage space with a variety of drawers, doors, cabinets, dividers, lift flaps, hooks, storage pockets and more to create a personalized work environment that makes you more productive. Axxessories have a vocational focus and each one has a specific function to make storage solutions easy.

Axxessories create additional storage solutions by securing items to end panels, shelves, etc.

Dedicated solutions for storing cables, tools, hoses, tanks, etc.

Having the right tools and parts easily accessible is a productivity enhancer on the job site