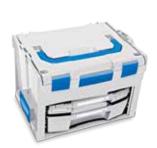

# **>>** BOXXES

BOXXes help you organize your equipment and transport it to your work site in the most efficient way possible. BOXXes are the DNA of the Sortimo By Knapheide system and offer a truly unique solution for both Organization and Mobility. Choose from a variety of BOXXes to complete your storage needs.

Allow users to be organized both on the vehicle as well as off the vehicle

Different styles are available, offering different levels of organization and mobility

All BOXXes are interchangeable and securely lock into Shelf Staxx for safe transport.