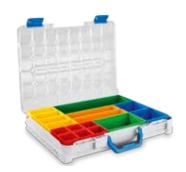

# **>>** BOXXES

BOXXes help you organize your equipment and transport it to your work site in the most efficient way possible. BOXXes are the DNA of the Sortimo By Knapheide system and offer a truly unique solution for both Organization and Mobility. Choose from a variety of BOXXes to complete your storage needs.

Allow users to be organized both on the vehicle as well as off the vehicle

Different styles are available, offering different levels of organization and mobility

All BOXXes are interchangeable and securely lock into Shelf Staxx for safe transport.