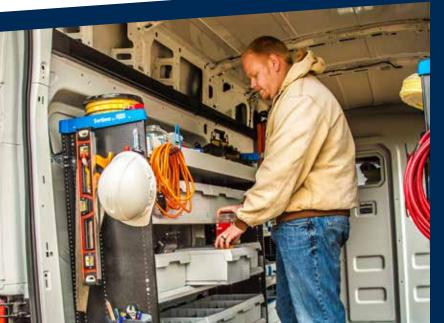

# >> SHELF STAXX

Shelf Staxx are a lightweight, durable van shelving system that creates an organizational solution for your van. The modular design allows for flexibility in both configuration and layout. Shelf Staxx's modern appearance compliments both the current and new generation of commercial vans.

Fiberglass, pultruded end panels have a very high strength-toweight ratio. Shelf Staxx are typically 25-30% lighter than a traditional steel shelving unit of comparable size.

Can easily be upgraded with BOXXes, Axxessories, or pre-designed vocational packages, which are called ProPaxx.

Shelving is adjustable to accommodate the customer's storage needs and allow for added flexibility.

Allows for the ability to mix and match different Shelf Staxx modules when configuring your van.

# **X** AXXESSORIES

Customize your storage space with a variety of drawers, doors, cabinets, dividers, lift flaps, hooks, storage pockets and more to create a personalized work environment that makes you more productive. Axxessories have a vocational focus and each one has a specific function to make storage solutions easy.

Axxessories create additional storage solutions by securing items to end panels, shelves, etc.

Dedicated solutions for storing cables, tools, hoses, tanks, etc.

Having the right tools and parts easily accessible is a productivity enhancer on the job site