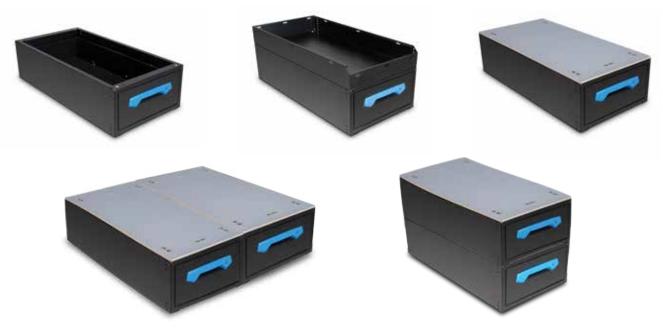

# **MAXX DRAWERS**

MAXX Drawers are perfect for storing heavy equipment or bulky materials in the van. All MAXX drawers include a large, ergonomic handle for easily opening and closing of the drawer. Locating these drawers close to vehicle openings allows the user to easily load and unload items into the drawers without having to step up into the van.

Ability to easily access storage from outside the vehicle.

Each drawer is mounted on 220 lb rated telescopic slides.

Modular design allows for many different configurations.

Mount the drawers side by side or stack them on top of one another.