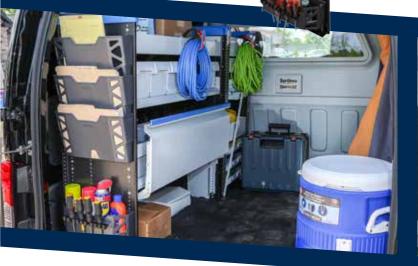

# >> SHELF STAXX

Shelf Staxx are a lightweight, durable van shelving system that creates an organizational solution for your van. The modular design allows for flexibility in both configuration and layout. Shelf Staxx's modern appearance compliments both the current and new generation of commercial vans.

# **X** AXXESSORIES

Customize your storage space with a variety of drawers, doors, cabinets, dividers, lift flaps, hooks, storage pockets and more to create a personalized work environment that makes you more productive. Axxessories have a vocational focus and each one has a specific function to make storage solutions easy.

Axxessories create additional storage solutions by securing items to end panels, shelves, etc.

Dedicated solutions for storing cables, tools, hoses, tanks, etc.

Having the right tools and parts easily accessible is a productivity enhancer on the job site