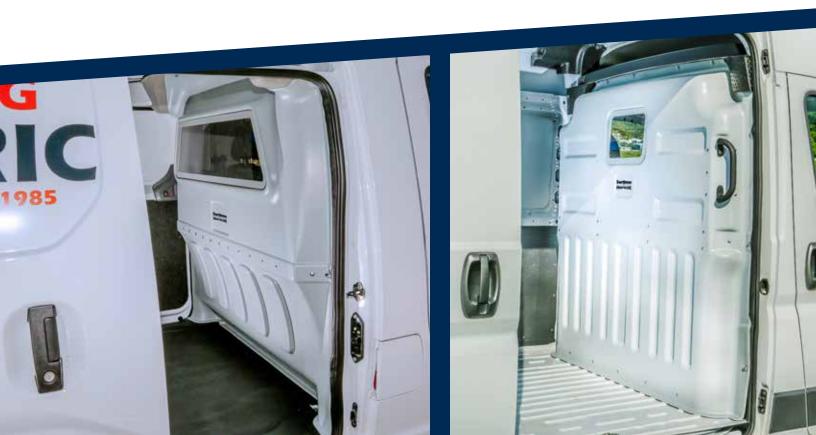

# >>> PROTEXX PARTITIONS

Protexx Partitions divide your work van into two separate zones: the passenger area, which doubles as a mobile office, and the cargo area for storing parts and tools. In the event of an unplanned stop, Protexx Partitions offer an extra level of safety and security. Partitions are contoured to fit each van and conform to the B-pillar trim and headliner in the van and are constructed of 1/4" ABS thermoplastic, which has mechanical properties of impact resistance and toughness.

Heat or cool just the passenger area rather than the entire van.

Reduces the amount of noise in the passenger area coming from items in the cargo area.

Allows for full seat travel and a reasonable amount of seat recline.

Partitions are available with or without windows.

Partitions are available for all current vans. Partitions with sliding doors are available for taller vans.