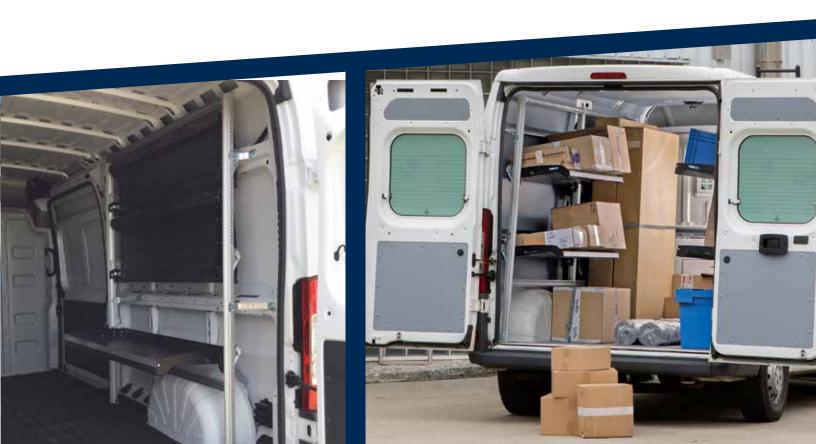

# >> SHELF STAXX

Shelf Staxx are a lightweight, durable van shelving system that creates an organizational solution for your van. The modular design allows for flexibility in both configuration and layout. Shelf Staxx's modern appearance compliments both the current and new generation of commercial vans.

Fiberglass, pultruded end panels have a very high strength-toweight ratio. Shelf Staxx are typically 25-30% lighter than a traditional steel shelving unit of comparable size.

Can easily be upgraded with BOXXes, Axxessories, or pre-designed vocational packages, which are called ProPaxx.

Shelving is adjustable to accommodate the customer's storage needs and allow for added flexibility.

Allows for the ability to mix and match different Shelf Staxx modules when configuring your van.