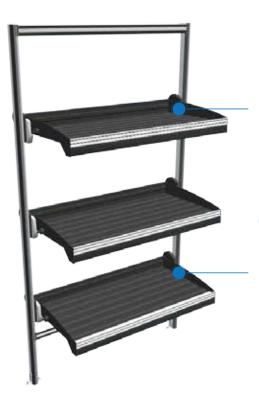

# >> FLEXX RACK

FLEXX Rack is a modular, drop-down shelving and cargo management system all in one. It has been developed especially for the requirements of courier, express, and parcel delivery service providers.

When the shelves are folded up, both horizontal and vertical securing of payload is possible through the integrated load securing system ProSafe.

Automatically retained when folded up with a simple one-hand movement.

Shelves are constructed of an innovative composite material with a load rating of 265 lbs. per shelf.