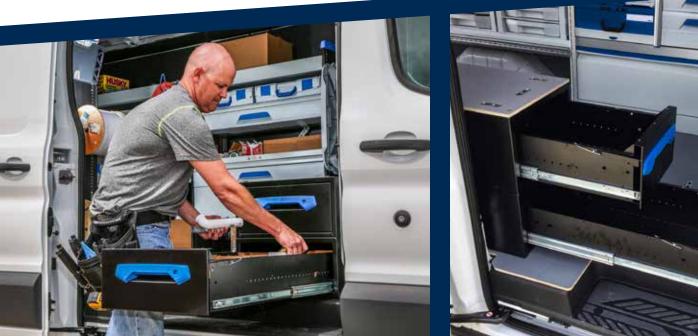

# **MAXX DRAWERS**

MAXX Drawers are perfect for storing heavy equipment or bulky materials in the van. All MAXX drawers include a large, ergonomic handle for easily opening and closing of the drawer. Locating these drawers close to vehicle openings allows the user to easily load and unload items into the drawers without having to step up into the van.

Ability to easily access storage from outside the vehicle.

Each drawer is mounted on 220 lb rated telescopic slides.

Modular design allows for many different configurations.

Mount the drawers side by side or stack them on top of one another.