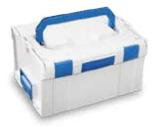

# **>>** BOXXES

BOXXes help you organize your equipment and transport it to your work site in the most efficient way possible. BOXXes are the DNA of the Sortimo By Knapheide system and offer a truly unique solution for both Organization and Mobility. Choose from a variety of BOXXes to complete your storage needs.

Allow users to be organized both on the vehicle as well as off the vehicle

Different styles are available, offering different levels of organization and mobility

All BOXXes are interchangeable and securely lock into Shelf Staxx for safe transport.