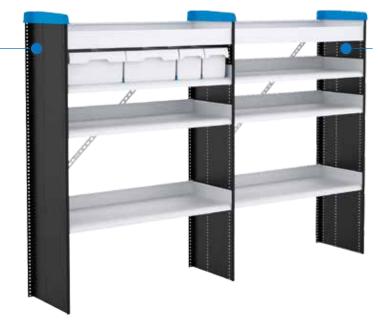

# >> SHELF STAXX

Shelf Staxx are a lightweight, durable van shelving system that creates an organizational solution for your van. The modular design allows for flexibility in both configuration and layout. Shelf Staxx's modern appearance compliments both the current and new generation of commercial vans.

Fiberglass, pultruded end panels have a very high strength-toweight ratio. Shelf Staxx are typically 25-30% lighter than a traditional steel shelving unit of comparable size.

Can easily be upgraded with BOXXes, Axxessories, or pre-designed vocational packages, which are called ProPaxx.

Shelving is adjustable to accommodate the customer's storage needs and allow for added flexibility.

Allows for the ability to mix and match different Shelf Staxx modules when configuring your van.