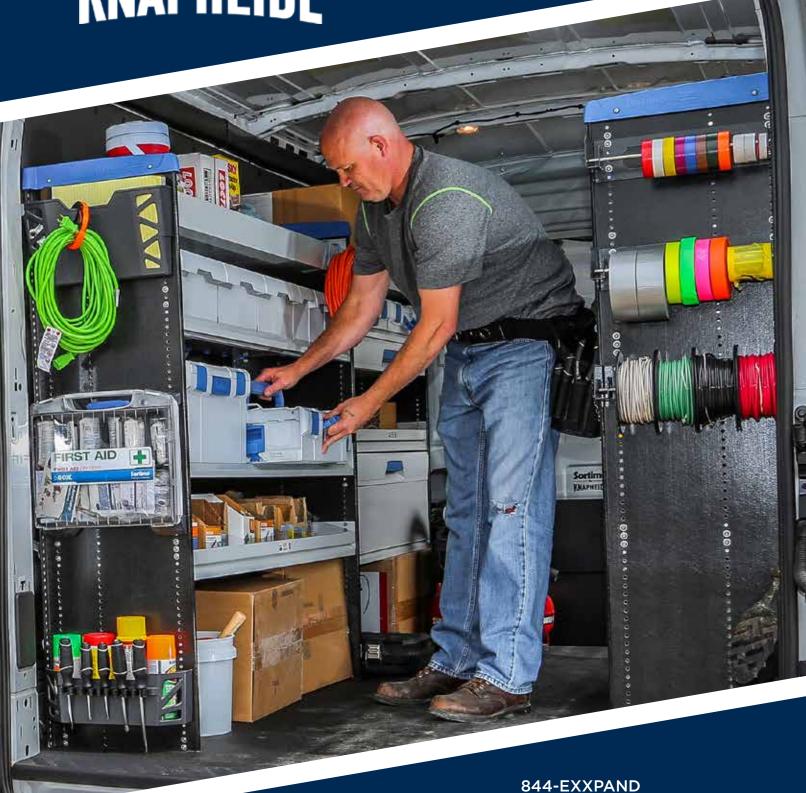

# >> SHELF STAXX

Shelf Staxx are a lightweight, durable van shelving system that creates an organizational solution for your van. The modular design allows for flexibility in both configuration and layout. Shelf Staxx's modern appearance compliments both the current and new generation of commercial vans.

Fiberglass, pultruded end panels have a very high strength-toweight ratio. Shelf Staxx are typically 25-30% lighter than a traditional steel shelving unit of comparable size.

Can easily be upgraded with BOXXes, Axxessories, or pre-designed vocational packages, which are called ProPaxx.

Shelving is adjustable to accommodate the customer's storage needs and allow for added flexibility.

Allows for the ability to mix and match different Shelf Staxx modules when configuring your van.

# **>>** BOXXES

BOXXes help you organize your equipment and transport it to your work site in the most efficient way possible. BOXXes are the DNA of the Sortimo By Knapheide system and offer a truly unique solution for both Organization and Mobility. Choose from a variety of BOXXes to complete your storage needs.

Allow users to be organized both on the vehicle as well as off the vehicle

Different styles are available, offering different levels of organization and mobility

All BOXXes are interchangeable and securely lock into Shelf Staxx for safe transport.