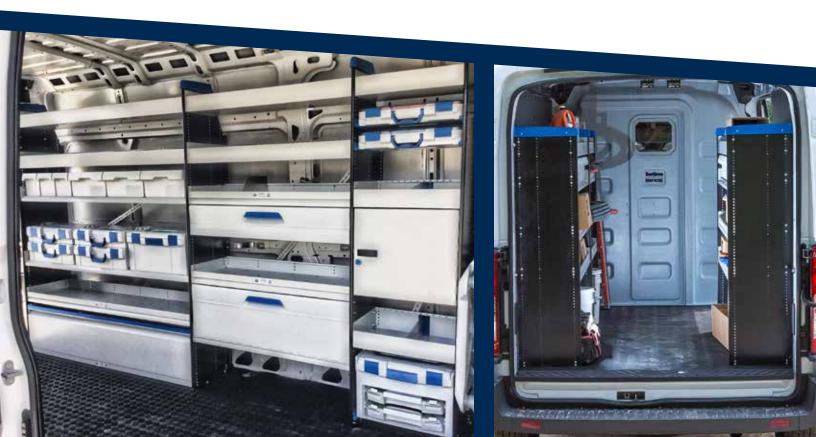

# **>>** BOXXES

BOXXes help you organize your equipment and transport it to your work site in the most efficient way possible. BOXXes are the DNA of the Sortimo By Knapheide system and offer a truly unique solution for both Organization and Mobility. Choose from a variety of BOXXes to complete your storage needs.

Allow users to be organized both on the vehicle as well as off the vehicle

Different styles are available, offering different levels of organization and mobility

All BOXXes are interchangeable and securely lock into Shelf Staxx for safe transport.

# **X** AXXESSORIES

Customize your storage space with a variety of drawers, doors, cabinets, dividers, lift flaps, hooks, storage pockets and more to create a personalized work environment that makes you more productive. Axxessories have a vocational focus and each one has a specific function to make storage solutions easy.

Axxessories create additional storage solutions by securing items to end panels, shelves, etc.

Dedicated solutions for storing cables, tools, hoses, tanks, etc.

Having the right tools and parts easily accessible is a productivity enhancer on the job site