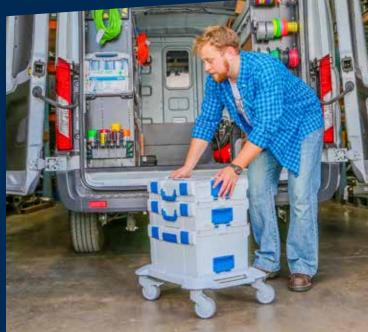

# **>>** BOXXES

BOXXes help you organize your equipment and transport it to your work site in the most efficient way possible. BOXXes are the DNA of the Sortimo By Knapheide system and offer a truly unique solution for both Organization and Mobility. Choose from a variety of BOXXes to complete your storage needs.

Allow users to be organized both on the vehicle as well as off the vehicle

Different styles are available, offering different levels of organization and mobility

All BOXXes are interchangeable and securely lock into Shelf Staxx for safe transport.