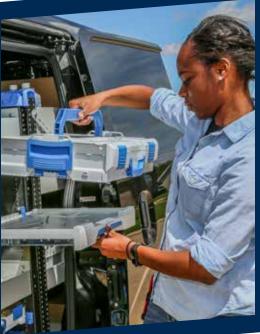

# **MAXX DRAWERS**

MAXX Drawers are perfect for storing heavy equipment or bulky materials in the van. All MAXX drawers include a large, ergonomic handle for easily opening and closing of the drawer. Locating these drawers close to vehicle openings allows the user to easily load and unload items into the drawers without having to step up into the van.

Ability to easily access storage from outside the vehicle.

Each drawer is mounted on 220 lb rated telescopic slides.

Modular design allows for many different configurations.

Mount the drawers side by side or stack them on top of one another.