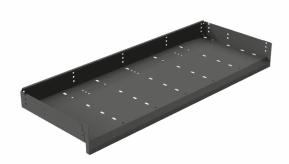

## **S44 UPGRADABLE SHELF KIT**

**Part Number:** 33897872

https://vanequipment.knapheide.com/van-accessories/s44-upgradable-shelf-kit/

S44 Upgradable Shelf Kit

## PRODUCT INFORMATION

S44 Upgradable Shelf fits Wide 4 Shelving. Adds additional storage to a shelving unit. Shelf includes fasteners for attaching to end panels. Boxes and box slides can be added to Upgradable Shelves. Bolt-On Shelf Lips can also be added to Upgradable Shelves. Dividers can be added to Upgradable Shelves with Bolt-On Shelf Lips, but must be purchased separately.