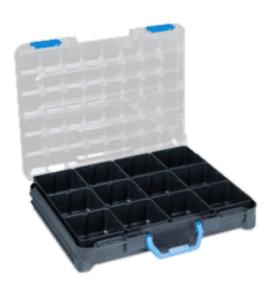

## T-BOX 2×2 IB 12

**Part Number:** 33897376

https://vanequipment.knapheide.com/van-boxes/t-box-2x2-ib/

T-Box 2x2 IB 12

## **PRODUCT INFORMATION**

Includes 12 2×2 Inset Boxes, 2 1×0 dividers and 2 2×0 dividers. Dividers can be used to subdivide the inset boxes for more customization.

- T-Boxes are practical plastic cases with a transparent lid for a clear view.
- They are great for organizing small parts and pieces.
- T-Boxes include a variety of inset box sizes and click into Shelving to provide secure storage during transport.