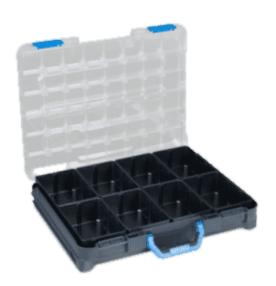

## **T-BOX 2×3 IB 8**

**Part Number:** 33897377

https://vanequipment.knapheide.com/van-boxes/t-box-2x3-ib/

T-Box 2x3 IB 8

## **PRODUCT INFORMATION**

Includes 8 2×3 Inset Boxes, 4 1×0 dividers and 4 2×0 dividers. The dividers are used to subdivide the inset boxes for added flexibility.

- T-Boxes are practical plastic cases with a transparent lid for a clear view.
- They are great for organizing small parts and pieces.
- T-Boxes include a variety of inset box sizes and click into Shelving to provide secure storage during transport.