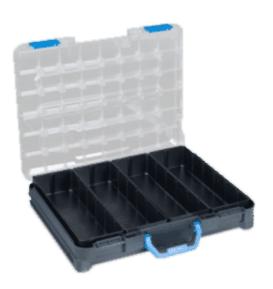

## **T-BOX 2×6 IB 4**

**Part Number:** 33897042

https://vanequipment.knapheide.com/van-boxes/t-box-2x6-ib-4/

T-Box 2x6 IB 4

## **PRODUCT INFORMATION**

Includes four 2×6 Inset Boxes, two 1×0 dividers and two 2×0 dividers. The dividers can be used to subdivide the inset boxes for added flexibility.

- T-Boxes are practical plastic cases with a transparent lid for a clear view.
- They are great for organizing small parts and pieces.
- T-Boxes include a variety of inset box sizes and click into Shelving to provide secure storage during transport.