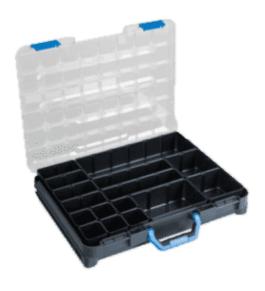

## **PRODUCT INFORMATION**

T-Box Mixed IB consists of  $6x 1 \times 1$  Inset Boxes,  $4x 1 \times 2$  Inset Boxes,  $2x 2 \times 2$  Inset Boxes,  $2x 1 \times 4$  Inset Boxes,  $1x 2 \times 3$  Inset Box,  $1x 2 \times 6$  Inset Box,  $4x 1 \times 0$  dividers and  $4x 2 \times 0$  dividers. The dividers can be used to subdivide the inset boxes into smaller sections.

- T-Boxes are practical plastic cases with a transparent lid for a clear view.
- They are great for organizing small parts and pieces.
- T-Boxes include a variety of inset box sizes and click into Shelving to provide secure storage during transport.