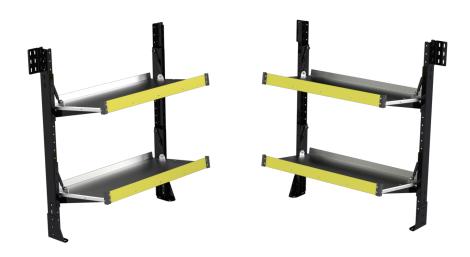

## **PRODUCT INFORMATION**

Fold Down Shelving Package DP33L includes:

Street Side Shelving: 34743875 – Folding Shelf 20D x 36W x 48H

Curb Side Shelving: 34743875 – Folding Shelf 20D x 36W x 48H Weight: 116 lbs

## **PACKAGE PARTS**

| ITEM | PART NUMBER | DESCRIPTION                   | QTY |
|------|-------------|-------------------------------|-----|
| 1    | 34743875    | Folding Shelf 20D x 36W x 48H | 2   |