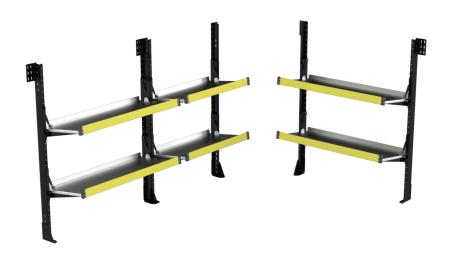

## **FOLD DOWN SHELVING PACKAGE DP434H**

Part Number: DP434H

https://vanequipment.knapheide.com/van-packages/fold-down-shelving-package-dp434h/

Fold Down Shelving Package DP434H

## PRODUCT INFORMATION

Fold Down Shelving Package DP434H includes:

Street Side Shelving:

34743792 - Folding Shelf 20D x 48W x 63H

34743813 - Folding Shelf 20D x 36W x 63H

Curb Side Shelving:

34743792 - Folding Shelf 20D x 48W x 63H