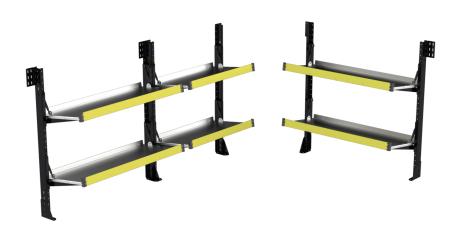

## PRODUCT INFORMATION

Fold Down Shelving Package DP434M includes:

Street Side Shelving:

34743569 - Folding Shelf 20D x 48W x 52H

34743590 - Folding Shelf 20D x 36W x 52H

Curb Side Shelving:

34743569 - Folding Shelf 20D x 48W x 52H

## **PACKAGE PARTS**

| ITEM | PART NUMBER | DESCRIPTION                   | QTY |
|------|-------------|-------------------------------|-----|
| 1    | 34743569    | Folding Shelf 20D x 48W x 52H | 2   |
| 2    | 34743590    | Folding Shelf 20D x 36W x 52H | 1   |