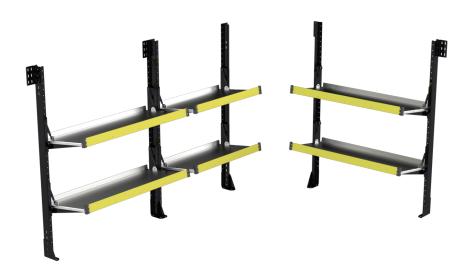

## PRODUCT INFORMATION

Fold Down Shelving Package DP434X includes:

Street Side Shelving:

34736409 - Folding Shelf 20D x 48W x 65H

34736431 - Folding Shelf 20D x 36W x 65H

Curb Side Shelving:

34736431 - Folding Shelf 20D x 48W x 65H

## **PACKAGE PARTS**

| ITEM | PART NUMBER     | DESCRIPTION                   | QTY |
|------|-----------------|-------------------------------|-----|
| 1    | 34736409        | Folding Shelf 20D x 48W x 65H | 2   |
| 2    | <u>34736431</u> | Folding Shelf 20D x 36W x 65H | 1   |