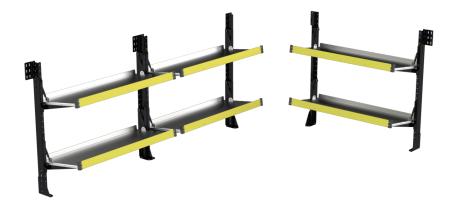

## **PRODUCT INFORMATION**

Fold Down Shelving Package DP444L includes:

Street Side Shelving: 34743864 – Folding Shelf 20D x 48W x 48H 34743864 – Folding Shelf 20D x 48W x 48H

Curb Side Shelving: 34743864 – Folding Shelf 20D x 48W x 48H Weight: 193 lbs

## PACKAGE PARTS

| ITEM | PART NUMBER     | DESCRIPTION                   | QTY |
|------|-----------------|-------------------------------|-----|
| 1    | <u>34743864</u> | Folding Shelf 20D x 48W x 48H | 3   |