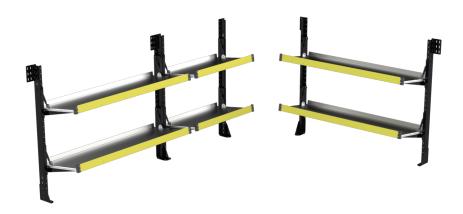

## **FOLD DOWN SHELVING PACKAGE DP535M**

Part Number: DP535M

https://vanequipment.knapheide.com/van-packages/fold-down-shelving-package-dp535m/

Fold Down Shelving Package DP535M

## **PRODUCT INFORMATION**

Fold Down Shelving Package DP535M includes:

Street Side Shelving:

34743711 - Folding Shelf 20D x 60W x 52H

34743590 - Folding Shelf 20D x 36W x 52H

Curb Side Shelving:

34743711 - Folding Shelf 20D x 60W x 52H

## **PACKAGE PARTS**

| ITEM | PART NUMBER     | DESCRIPTION                   | QTY |
|------|-----------------|-------------------------------|-----|
| 1    | <u>34743711</u> | Folding Shelf 20D x 60W x 52H | 2   |
| 2    | 34743590        | Folding Shelf 20D x 36W x 52H | 1   |