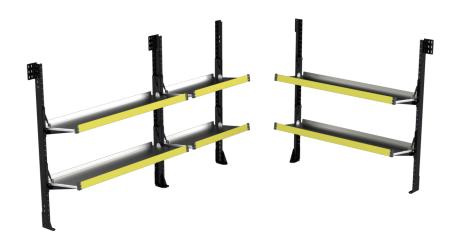

## **PRODUCT INFORMATION**

Fold Down Shelving Package DP535X includes:

Street Side Shelving:

34735782 - Folding Shelf 20D x 60W x 65H

34736431 - Folding Shelf 20D x 36W x 65H

Curb Side Shelving:

34735782 - Folding Shelf 20D x 60W x 65H

## **PACKAGE PARTS**

| ITEM | PART NUMBER     | DESCRIPTION                   | QTY |
|------|-----------------|-------------------------------|-----|
| 1    | 34735782        | Folding Shelf 20D x 60W x 65H | 2   |
| 2    | <u>34736431</u> | Folding Shelf 20D x 36W x 65H | 1   |