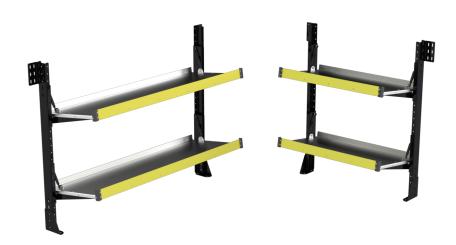

## PRODUCT INFORMATION

Fold Down Shelving Package DP53L includes:

Street Side Shelving: 34743947 – Folding Shelf 20D x 60W x 48H

Curb Side Shelving: 34743875 – Folding Shelf 20D x 36W x 48H

Weight: 129 lbs

## **PACKAGE PARTS**

| ITEM | PART NUMBER     | DESCRIPTION                   | QTY |
|------|-----------------|-------------------------------|-----|
| 1    | <u>34743875</u> | Folding Shelf 20D x 36W x 48H | 1   |
| 2    | <u>34743947</u> | Folding Shelf 20D x 60W x 48H | 1   |