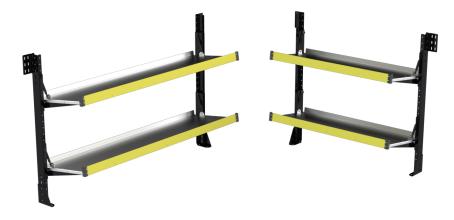

## **PRODUCT INFORMATION**

Fold Down Shelving Package DP64L includes:

Street Side Shelving: 34743906 – Folding Shelf 20D x 72W x 48H

Curb Side Shelving: 34743864 – Folding Shelf 20D x 48W x 48H Weight: 142 lbs

## PACKAGE PARTS

| ITEM | PART NUMBER     | DESCRIPTION                   | QTY |
|------|-----------------|-------------------------------|-----|
| 1    | <u>34743906</u> | Folding Shelf 20D x 72W x 48H | 1   |
| 2    | <u>34743864</u> | Folding Shelf 20D x 48W x 48H | 1   |