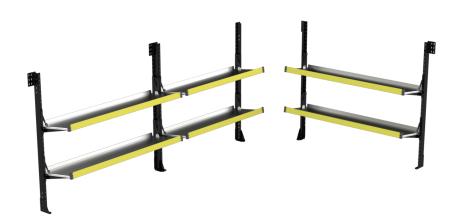

## **PRODUCT INFORMATION**

Fold Down Shelving Package DP656X includes:

Street Side Shelving:

34736203 - Folding Shelf 20D x 72W x 65H

34735782 - Folding Shelf 20D x 60W x 65H

Curb Side Shelving:

34736203 - Folding Shelf 20D x 72W x 65H

## **PACKAGE PARTS**

| ITEM | PART NUMBER | DESCRIPTION                   | QTY |
|------|-------------|-------------------------------|-----|
| 1    | 34736203    | Folding Shelf 20D x 72W x 65H | 2   |
| 2    | 34735782    | Folding Shelf 20D x 60W x 65H | 1   |