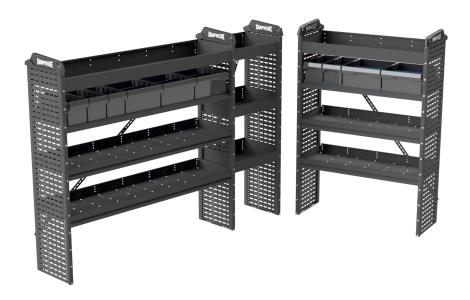

## PRODUCT INFORMATION

Base package BP624M includes:

**Street Side Shelving** 

Base: 33897793 – 4680-1 Ext.: 33897772 – 4280-2

**Curb Side Shelving**Base: 33897787 – 4480-1

Weight: lbs

**Dimensions: N/A** 

## **PACKAGE PARTS**

| ITEM | PART NUMBER | DESCRIPTION               | QTY |
|------|-------------|---------------------------|-----|
| 1    | 33897793    | 4680-1 Shelving Base      | 1   |
| 2    | 33897772    | 4280-2 Shelving Extension | 1   |
| 3    | 33897787    | 4480-1 Shelving Base      | 1   |