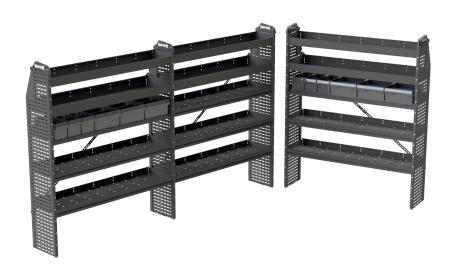

## PRODUCT INFORMATION

Base package BP666H includes:

Street Side Shelving

Base: 33897795 – 46100-1 Ext.: 33897796 – 46100-2

**Curb Side Shelving** 

Base: 33897795 - 46100-1

Weight: lbs

**Dimensions:** N/A

## **PACKAGE PARTS**

| ITEM | PART NUMBER | DESCRIPTION                | QTY |
|------|-------------|----------------------------|-----|
| 1    | 33897795    | 46100-1 Shelving Base      | 2   |
| 2    | 33897796    | 46100-2 Shelving Extension | 1   |