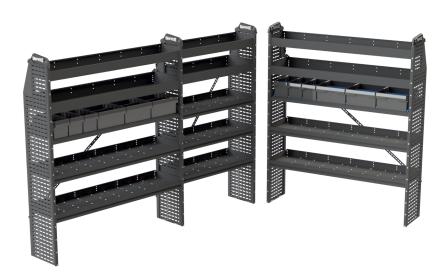

## **PRODUCT INFORMATION**

Base package BP646H includes:

**Street Side Shelving** 

Base: 33897795 – 46100-1 Ext.: 33897790 – 44100-2

**Curb Side Shelving** 

Base: 33897795 - 46100-1

Weight: lbs

**Dimensions:** N/A

## **PACKAGE PARTS**

| ITEM | PART NUMBER     | DESCRIPTION                | QTY |
|------|-----------------|----------------------------|-----|
| 1    | <u>33897795</u> | 46100-1 Shelving Base      | 2   |
| 2    | 33897790        | 44100-2 Shelving Extension | 1   |