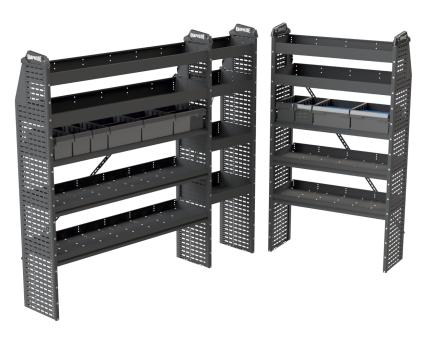

## PRODUCT INFORMATION

Base package BP624H includes:

**Street Side Shelving** 

Base: 33897795 – 46100-1 Ext.: 33897774 – 42100-2

**Curb Side Shelving** 

Base: 33897789 - 44100-1

Weight: lbs

**Dimensions:** N/A

## **PACKAGE PARTS**

| ITEM | PART NUMBER | DESCRIPTION                | QTY |
|------|-------------|----------------------------|-----|
| 1    | 33897795    | 46100-1 Shelving Base      | 1   |
| 2    | 33897774    | 42100-2 Shelving Extension | 1   |
| 3    | 33897789    | 44100-1 Shelving Base      | 1   |