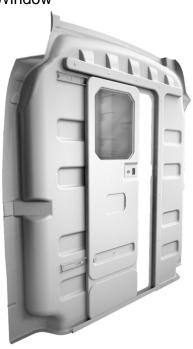

## VAN PARTITION WITH SLIDING DOOR AND WINDOW

Part Number: 33956210

https://vanequipment.knapheide.com/van-partitions/partition-with-sliding-door-and-window-ford-transit-high-roof/

Van Partition with Sliding Door and Window

## **PRODUCT INFORMATION**

ABS thermoformed partition with sliding door and window designed to match both the contours and the color of the OEM interior. Van partition creates a quiet, secure passenger area that can be climate controlled. Van partition is designed to allow for ample seat travel in the passenger area.