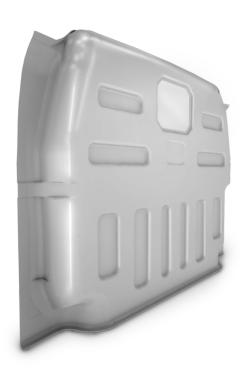

## VAN PARTITION WITH WINDOW

**Part Number: 33955879** 

https://vanequipment.knapheide.com/van-partitions/partition-with-window-ford-transit-low-roof/

Van Partition with Window

## **PRODUCT INFORMATION**

ABS thermoformed partition designed to match both the contours and the color of the OEM interior. Van partition creates a quiet, secure passenger area that can be climate controlled. Van partition is designed to allow for ample seat travel in the passenger area. Van bulkhead includes a 1/4? polycarbonate window that provides excellent visibility.