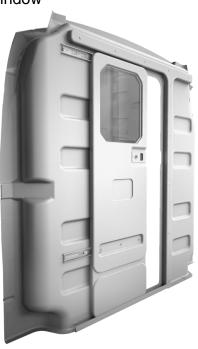

## VAN PARTITION WITH SLIDING DOOR AND WINDOW

**Part Number: 33955883** 

https://vanequipment.knapheide.com/van-partitions/van-partition-with-sliding-door-and-window-ford-transit-medium-roof/

Van Partition with Sliding Door and Window

## **PRODUCT INFORMATION**

ABS thermoformed partition with sliding door and window designed to match both the contours and the color of the OEM interior. Van partition creates a quiet, secure passenger area that can be climate controlled. Van partition is designed to allow for ample seat travel in the passenger area.