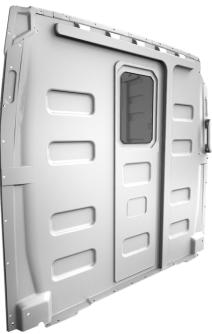

## VAN PARTITION WITH SLIDING DOOR AND WINDOW

Part Number: 33956229

https://vanequipment.knapheide.com/van-partitions/van-partition-with-sliding-door-and-window-mercedes-benz-sprinter-standard-roof/

Van Partition with Sliding Door and Window

## **PRODUCT INFORMATION**

ABS thermoformed partition with sliding door designed to match both the contours and the color of the OEM interior. Van partition creates a quiet, secure passenger area that can be climate controlled. Van partition is designed to allow for ample seat travel in the passenger area.

Model is compatible with Mercedes-Benz Sprinter standard roof cargo vans.

Weight: 58 lbs

**Dimensions:** N/A