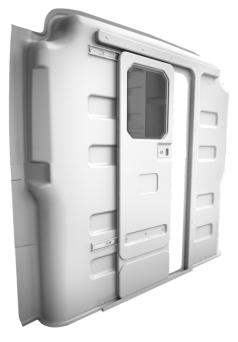

## **PRODUCT INFORMATION**

ABS thermoformed partition with sliding door and window designed to match both the contours and the color of the OEM interior. Van partition creates a quiet, secure passenger area that can be climate controlled. Van partition is designed to allow for ample seat travel in the passenger area.

Weight: 62 lbs

Dimensions: N/A

Model is compatible with Ram ProMaster low and high roof cargo vans.