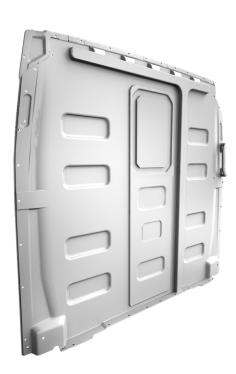

## **VAN PARTITION WITH SLIDING DOOR**

**Part Number: 33956228** 

https://vanequipment.knapheide.com/van-partitions/van-partition-with-sliding-door-mercedes-benz-sprinter-standard-roof/

Van Partition with Sliding Door

## PRODUCT INFORMATION

ABS thermoformed partition with sliding door designed to match both the contours and the color of the OEM interior. Van partition creates a quiet, secure passenger area that can be climate controlled. Van partition is designed to allow for ample seat travel in the passenger area.

Model is compatible with Mercedes-Benz Sprinter standard roof cargo vans.

Weight: 58 lbs

**Dimensions:** N/A