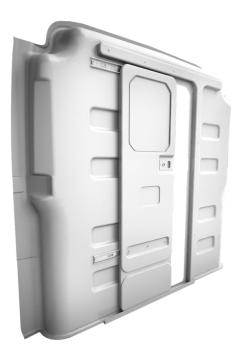

## **PRODUCT INFORMATION**

ABS thermoformed partition with sliding door designed to match both the contours and the color of the OEM interior. Van partition creates a quiet, secure passenger area that can be climate controlled. Van partition is designed to allow for ample seat travel in the passenger area.

Weight: 62 lbs

Dimensions: N/A

Model is compatible with Ram ProMaster low and high roof cargo vans.