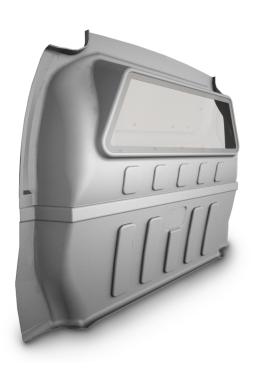

## **VAN PARTITION WITH WINDOW**

Part Number: 33956224

https://vanequipment.knapheide.com/van-partitions/van-partition-with-window-chevrolet-express-gmc-savana/

Van Partition with Window

## PRODUCT INFORMATION

ABS thermoformed partition designed to match both the contours and the color of the OEM interior. Van partition creates a quiet, secure passenger area that can be climate controlled. Van partition is designed to allow for ample seat travel in the passenger area. Van bulkhead includes a 1/4? polycarbonate window that provides excellent visibility.