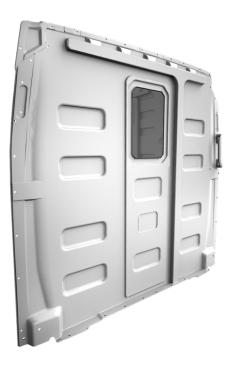

## **VAN PARTITION WITH WINDOW**

## Part Number: 33956230

https://vanequipment.knapheide.com/van-partitions/van-partition-with-window-mercedes-benz-sprinter-standard-roof/

Van Partition with Window

## PRODUCT INFORMATION

ABS thermoformed partition with window designed to match both the contours and the color of the OEM interior. Van partition creates a quiet, secure passenger area that can be climate controlled. Van partition is designed to allow for ample seat travel in the passenger area.