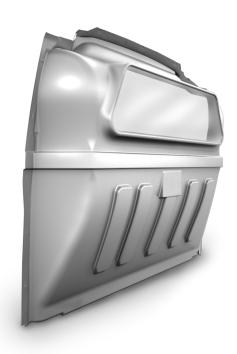

## VAN PARTITION WITH WINDOW

**Part Number: 33956289** 

https://vanequipment.knapheide.com/van-partitions/van-partition-with-window-ram-promaster-city/

Van Partition with Window

## **PRODUCT INFORMATION**

ABS thermoformed partition designed to match both the contours and the color of the OEM interior. Van partition creates a quiet, secure passenger area that can be climate controlled. Van partition is designed to allow for ample seat travel in the passenger area. Van bulkhead includes a 1/4? polycarbonate window that provides excellent visibility.