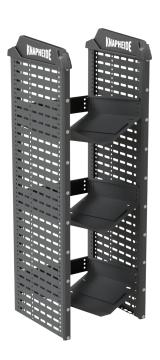

## 4160TR-1 FREON TANK RACK BASE

**Part Number: 33897797** 

https://vanequipment.knapheide.com/van-shelving/4160tr-1-freon-tank-rack-base/

4160TR-1 Freon Tank Rack Base

## **PRODUCT INFORMATION**

- Freon Tank shelving is constructed primarily of powder-coated steel.
- Each shelf is design to hold either a 30 lb. or 50 lb. Freon tank.
- Each shelf kit includes all assembly hardware and installation hardware for mounting into a cargo van.
- Each shelf includes two surface pads for the tank to sit on and a clamp buckle strap to secure the tank.