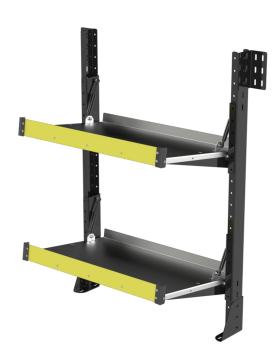

## **FOLDING SHELF 20D X 30W X 48H**

Part Number: 34742731

https://vanequipment.knapheide.com/van-shelving/folding-shelf-20d-x-30w-x-48h/

Folding Shelf 20D x 30W x 48H

## **PRODUCT INFORMATION**

- Folding Van shelving is constructed primarily of powder-coated steel parts with an aluminum shelf.
- Each shelving unit is a stand alone unit, with the ability of using multiple units in tandem by bolting uprights together.
- Each kit includes all assembly hardware and installation hardware for mounting into a cargo van.
- Each shelf has a MAX load rating of 250 lbs evenly distributed and the total MAX load rating is 500 lbs per shelving unit.