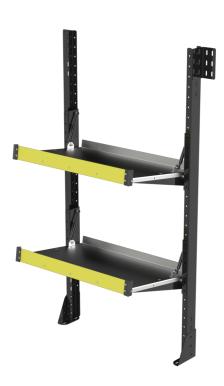

## **FOLDING SHELF 20D X 30W X 65H**

**Part Number: 34736472** 

https://vanequipment.knapheide.com/van-shelving/folding-shelf-20d-x-30w-x-65h/

Folding Shelf 20D x 30W x 65H

## **PRODUCT INFORMATION**

- Folding Van shelving is constructed primarily of powder-coated steel parts with an aluminum shelf.
- Each shelving unit is a stand alone unit, with the ability of using multiple units in tandem by bolting uprights together.
- Each kit includes all assembly hardware and installation hardware for mounting into a cargo van.
- Each shelf has a MAX load rating of 250 lbs evenly distributed and the total MAX load rating is 500 lbs per shelving unit.