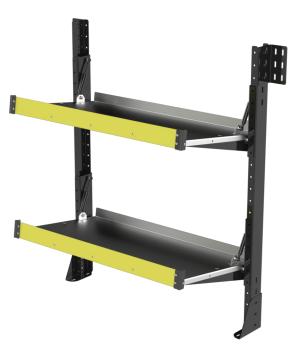

## **FOLDING SHELF 20D X 36W X 48H**

**Part Number: 34743875** 

https://vanequipment.knapheide.com/van-shelving/folding-shelf-20d-x-36w-x-48h/

Folding Shelf 20D x 36W x 48H

## **PRODUCT INFORMATION**

- Folding Van shelving is constructed primarily of powder-coated steel parts with an aluminum shelf.
- Each shelving unit is a stand alone unit, with the ability of using multiple units in tandem by bolting uprights together.
- Each kit includes all assembly hardware and installation hardware for mounting into a cargo van.
- Each shelf has a MAX load rating of 250 lbs evenly distributed and the total MAX load rating is 500 lbs per shelving unit.

Weight: 57.79 lbs

Dimensions: 20D"x39.5W"x48H"