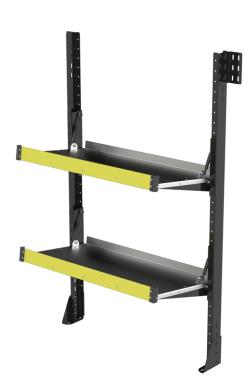

## **FOLDING SHELF 20D X 36W X 65H**

Part Number: 34736431

https://vanequipment.knapheide.com/van-shelving/folding-shelf-20d-x-36w-x-65h/

Folding Shelf 20D x 36W x 65H

## **PRODUCT INFORMATION**

- Folding Van shelving is constructed primarily of powder-coated steel parts with an aluminum shelf.
- Each shelving unit is a stand alone unit, with the ability of using multiple units in tandem by bolting uprights together.
- Each kit includes all assembly hardware and installation hardware for mounting into a cargo van.
- Each shelf has a MAX load rating of 250 lbs evenly distributed and the total MAX load rating is 500 lbs per shelving unit.