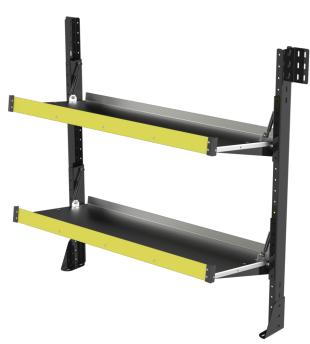

## **FOLDING SHELF 20D X 48W X 52H**

**Part Number: 34743569** 

https://vanequipment.knapheide.com/van-shelving/folding-shelf-20d-x-48w-x-52h/

Folding Shelf 20D x 48W x 52H

## **PRODUCT INFORMATION**

- Folding Van shelving is constructed primarily of powder-coated steel parts with an aluminum shelf.
- Each shelving unit is a stand alone unit, with the ability of using multiple units in tandem by bolting uprights together.
- Each kit includes all assembly hardware and installation hardware for mounting into a cargo van.
- Each shelf has a MAX load rating of 250 lbs evenly distributed and the total MAX load rating is 500 lbs per shelving unit.