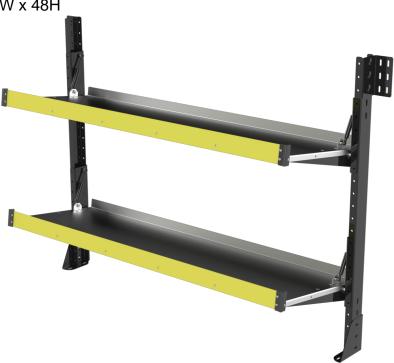

## **FOLDING SHELF 20D X 60W X 48H**

**Part Number:** 34743947

https://vanequipment.knapheide.com/van-shelving/folding-shelf-20d-x-60w-x-48h/

Folding Shelf 20D x 60W x 48H

## PRODUCT INFORMATION

- Folding Van shelving is constructed primarily of powder-coated steel parts with an aluminum shelf.
- Each shelving unit is a stand alone unit, with the ability of using multiple units in tandem by bolting uprights together.
- Each kit includes all assembly hardware and installation hardware for mounting into a cargo van.
- Each shelf has a MAX load rating of 250 lbs evenly distributed and the total MAX load rating is 500 lbs per shelving unit.

Weight: 70.82 lbs

Dimensions: 20D"x63.5W"x48H"