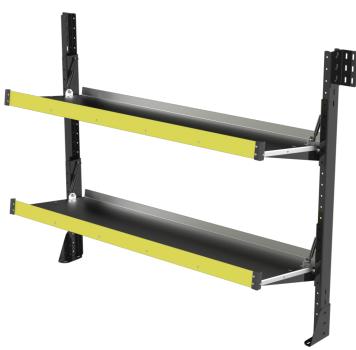

## **FOLDING SHELF 20D X 60W X 52H**

Part Number: 34743711

https://vanequipment.knapheide.com/van-shelving/folding-shelf-20d-x-60w-x-52h/

Folding Shelf 20D x 60W x 52H

## **PRODUCT INFORMATION**

- Folding Van shelving is constructed primarily of powder-coated steel parts with an aluminum shelf.
- Each shelving unit is a stand alone unit, with the ability of using multiple units in tandem by bolting uprights together.
- Each kit includes all assembly hardware and installation hardware for mounting into a cargo van.
- Each shelf has a MAX load rating of 250 lbs evenly distributed and the total MAX load rating is 500 lbs per shelving unit.