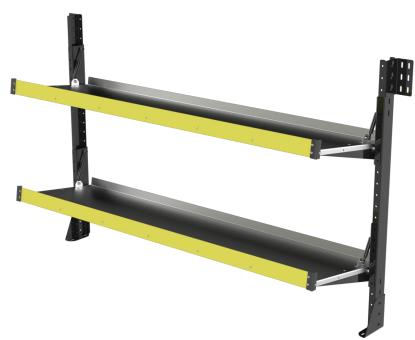

## **FOLDING SHELF 20D X 72W X 48H**

Part Number: 34743906

https://vanequipment.knapheide.com/van-shelving/folding-shelf-20d-x-72w-x-48h/

Folding Shelf 20D x 72W x 48H

## PRODUCT INFORMATION

- Folding Van shelving is constructed primarily of powder-coated steel parts with an aluminum shelf.
- Each shelving unit is a stand alone unit, with the ability of using multiple units in tandem by bolting uprights together.
- Each kit includes all assembly hardware and installation hardware for mounting into a cargo van.
- Each shelf has a MAX load rating of 250 lbs evenly distributed and the total MAX load rating is 500 lbs per shelving unit.