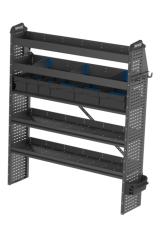

## PRODUCT INFORMATION

Electricians need a specific set of utilities in their work van interior. The KVE Electrician Upgrade package adds a number of helpful accessories to your Knapheide Van Equipment base packages.

This upgrade package is paired with a BP646H Base Package and is intended for use with specific vans listed below.

The Electrician upgrade includes the parts listed below.

Weight: lbs

**Dimensions:** N/A

## **PACKAGE PARTS**

| ITEM | PART NUMBER   | DESCRIPTION                            | QTY |
|------|---------------|----------------------------------------|-----|
| 1    | <u>BP624H</u> | Base Package BP624H                    | 1   |
| 2    | 33897374      | <u>T-Box 1x1 IB 48</u>                 | 1   |
| 3    | 33897375      | <u>T-Box 1x2 IB 24</u>                 | 1   |
| 4    | 33897376      | <u>T-Box 2x2 IB 12</u>                 | 1   |
| 5    | 12322848      | Box Slides                             | 4   |
| 6    | 33897888      | SDIV4 Divider for Full Size Shelf Tray | 8   |
| 7    | 33897303      | CH Cord Holder                         | 2   |
| 8    | 33897890      | SP Storage Pocket                      | 1   |
| 9    | 33897892      | HS Hook Strip                          | 1   |
| 10   | 33897893      | WSH - Wire Spool Holder                | 4   |