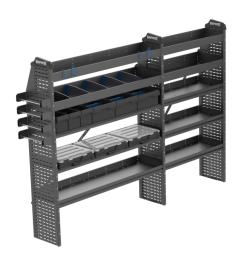

## PRODUCT INFORMATION

Electricians need a specific set of utilities in their work van interior. The KVE Electrician Upgrade package adds a number of helpful accessories to your Knapheide Van Equipment base packages.

This upgrade package is paired with a BP646H Base Package and is intended for use with specific vans listed below.

The Electrician upgrade includes the parts listed below.

Weight: lbs

**Dimensions:** N/A

## **PACKAGE PARTS**

| ITEM | PART NUMBER   | DESCRIPTION                            | QTY |
|------|---------------|----------------------------------------|-----|
| 1    | <u>BP624H</u> | Base Package BP624H                    | 1   |
| 2    | 33897374      | <u>T-Box 1x1 IB 48</u>                 | 1   |
| 3    | 33897375      | <u>T-Box 1x2 IB 24</u>                 | 1   |
| 4    | 33897376      | <u>T-Box 2x2 IB 12</u>                 | 1   |
| 5    | 12322848      | Box Slides                             | 4   |
| 6    | 33897888      | SDIV4 Divider for Full Size Shelf Tray | 8   |
| 7    | 33897303      | CH Cord Holder                         | 2   |
| 8    | 33897890      | SP Storage Pocket                      | 1   |
| 9    | 33897892      | HS Hook Strip                          | 1   |
| 10   | 33897893      | WSH - Wire Spool Holder                | 4   |