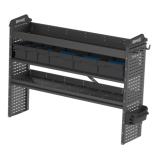

## PRODUCT INFORMATION

Electricians need a specific set of utilities in their work van interior. The KVE Electrician Upgrade package adds a number of helpful accessories to your Knapheide Van Equipment base packages.

This upgrade package is paired with a BP646L Base Package and is intended for use with specific vans listed below.

The Electrician upgrade includes the parts listed below.

Weight: lbs

**Dimensions:** N/A

## **PACKAGE PARTS**

| ITEM | PART NUMBER | DESCRIPTION                            | QTY |
|------|-------------|----------------------------------------|-----|
| 1    | BP646L      | Base Van Package BP646L                | 1   |
| 2    | 33897814    | DW44-6 Drawer                          | 1   |
| 3    | 33897374    | <u>T-Box 1x1 IB 48</u>                 | 1   |
| 4    | 33897375    | <u>T-Box 1x2 IB 24</u>                 | 1   |
| 5    | 12322848    | Box Slides                             | 3   |
| 6    | 33897888    | SDIV4 Divider for Full Size Shelf Tray | 8   |
| 7    | 33897890    | SP Storage Pocket                      | 1   |
| 8    | 33897892    | HS Hook Strip                          | 1   |
| 9    | 33897303    | CH Cord Holder                         | 2   |
| 10   | 33897893    | WSH - Wire Spool Holder                | 3   |