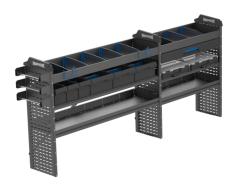

## PRODUCT INFORMATION

Electricians need a specific set of utilities in their work van interior. The KVE Electrician Upgrade package adds a number of helpful accessories to your Knapheide Van Equipment base packages.

This upgrade package is paired with a BP646L Base Package and is intended for use with specific vans listed below.

The Electrician upgrade includes the parts listed below.

Weight: lbs

**Dimensions:** N/A

## **PACKAGE PARTS**

| ITEM | PART NUMBER | DESCRIPTION                            | QTY |
|------|-------------|----------------------------------------|-----|
| 1    | BP646L      | Base Van Package BP646L                | 1   |
| 2    | 33897814    | DW44-6 Drawer                          | 1   |
| 3    | 33897374    | <u>T-Box 1x1 IB 48</u>                 | 1   |
| 4    | 33897375    | <u>T-Box 1x2 IB 24</u>                 | 1   |
| 5    | 12322848    | Box Slides                             | 3   |
| 6    | 33897888    | SDIV4 Divider for Full Size Shelf Tray | 8   |
| 7    | 33897890    | SP Storage Pocket                      | 1   |
| 8    | 33897892    | HS Hook Strip                          | 1   |
| 9    | 33897303    | CH Cord Holder                         | 2   |
| 10   | 33897893    | WSH - Wire Spool Holder                | 3   |