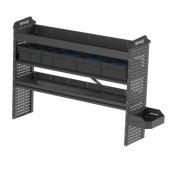

This upgrade package is paired with a BP646L Base Package and is intended for use with specific vans listed below.

Base package also shown, but not included.

The General Service upgrade includes the parts listed below.

## **PACKAGE PARTS**

| ITEM | PART NUMBER     | DESCRIPTION                            | QTY |
|------|-----------------|----------------------------------------|-----|
| 1    | BP646L          | Base Van Package BP646L                | 1   |
| 2    | 12322848        | Box Slides                             | 3   |
| 3    | 33897085        | L-Box 102 Mixed IB                     | 1   |
| 4    | 33897086        | L-Box 102 SC Tray                      | 1   |
| 5    | 33897868        | DR40-18 Drop Down Door                 | 1   |
| 6    | 33897888        | SDIV4 Divider for Full Size Shelf Tray | 8   |
| 7    | 33897891        | PSP - Paper Storage Pocket             | 1   |
| 8    | <u>33897895</u> | BSP - Big Storage Pocket               | 1   |