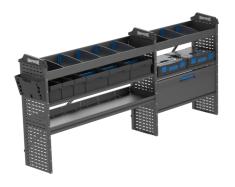

**PRODUCT INFORMATION** 

General service contractors work in vehicles that come in all shapes and sizes. When paired with a Knapheide Base Package, the General Service Upgrade transforms your service van into a versatile workshop to help you maximize organization and—ultimately—profit.

This upgrade package is paired with a BP646L Base Package and is intended for use with specific vans listed below.

Base package also shown, but not included.

The General Service upgrade includes the parts listed below.

## **PACKAGE PARTS**

| ITEM | PART NUMBER     | DESCRIPTION                            | QTY |
|------|-----------------|----------------------------------------|-----|
| 1    | BP646L          | Base Van Package BP646L                | 1   |
| 2    | 12322848        | Box Slides                             | 3   |
| 3    | 33897085        | L-Box 102 Mixed IB                     | 1   |
| 4    | 33897086        | L-Box 102 SC Tray                      | 1   |
| 5    | 33897868        | DR40-18 Drop Down Door                 | 1   |
| 6    | 33897888        | SDIV4 Divider for Full Size Shelf Tray | 8   |
| 7    | 33897891        | PSP - Paper Storage Pocket             | 1   |
| 8    | <u>33897895</u> | BSP - Big Storage Pocket               | 1   |