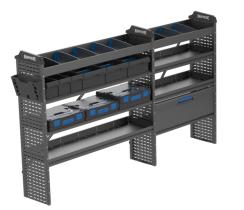

**PRODUCT INFORMATION** 

| General service contractors work in vehicles that come in all shapes and sizes. When paired with a Knapheide Base Package, the General Service Upgrade transforms your service van into a versatile workshop to help you maximize organization and-ultimately-profit. | Weight: Ibs<br>Dimensions: N/A |
|-----------------------------------------------------------------------------------------------------------------------------------------------------------------------------------------------------------------------------------------------------------------------|--------------------------------|
| This upgrade package is paired with a BP646M Base Package and is intended for use with specific vans listed below.                                                                                                                                                    |                                |
| The General Service upgrade includes the parts listed below.                                                                                                                                                                                                          |                                |

## PACKAGE PARTS

| ITEM | PART NUMBER     | DESCRIPTION                            | QTY |
|------|-----------------|----------------------------------------|-----|
| 1    | <u>BP646M</u>   | Base Van Package BP646M                | 1   |
| 2    | 12322848        | Box Slides                             | 4   |
| 3    | 33897085        | L-Box 102 Mixed IB                     | 1   |
| 4    | <u>33897086</u> | L-Box 102 SC Tray                      | 1   |
| 5    | 33897268        | L-Box 136 SC Tray                      | 1   |
| 6    | <u>33897868</u> | DR40-18 Drop Down Door                 | 1   |
| 7    | 33897888        | SDIV4 Divider for Full Size Shelf Tray | 8   |
| 8    | <u>33897891</u> | PSP - Paper Storage Pocket             | 1   |
| 9    | <u>33897895</u> | BSP - Big Storage Pocket               | 1   |