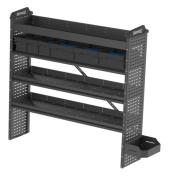

**PRODUCT INFORMATION** 

| General service contractors work in vehicles that come in all shapes and sizes. When paired with a Knapheide Base Package, the General Service Upgrade transforms your service van into a versatile workshop to help you maximize organization and-ultimately-profit. | Weight: Ibs<br>Dimensions: N/A |
|-----------------------------------------------------------------------------------------------------------------------------------------------------------------------------------------------------------------------------------------------------------------------|--------------------------------|
| This upgrade package is paired with a BP646M Base Package and is intended for use with specific vans listed below.                                                                                                                                                    |                                |
| The General Service upgrade includes the parts listed below.                                                                                                                                                                                                          |                                |

## PACKAGE PARTS

| ITEM | PART NUMBER     | DESCRIPTION                            | QTY |
|------|-----------------|----------------------------------------|-----|
| 1    | <u>BP646M</u>   | Base Van Package BP646M                | 1   |
| 2    | 12322848        | Box Slides                             | 4   |
| 3    | 33897085        | L-Box 102 Mixed IB                     | 1   |
| 4    | <u>33897086</u> | L-Box 102 SC Tray                      | 1   |
| 5    | 33897268        | L-Box 136 SC Tray                      | 1   |
| 6    | <u>33897868</u> | DR40-18 Drop Down Door                 | 1   |
| 7    | 33897888        | SDIV4 Divider for Full Size Shelf Tray | 8   |
| 8    | <u>33897891</u> | PSP - Paper Storage Pocket             | 1   |
| 9    | <u>33897895</u> | BSP - Big Storage Pocket               | 1   |