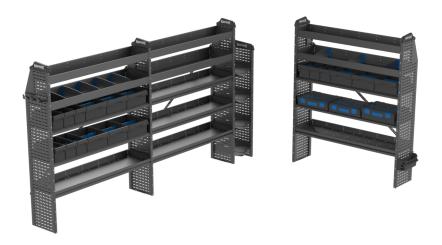

## HP-H VAN INTERIOR HVAC/PLUMBING UPGRADE+BP666H

Part Number: 34290907+BP666H

https://vanequipment.knapheide.com/vocational-packages/hp-h-van-interior-hvac-plumbing-upgradebp666h/

HP-H Van Interior HVAC/Plumbing Upgrade+BP666H

PRODUCT INFORMATION

The ideal interior upgrade package for HVAC and plumbing professionals that adds a number of helpful accessories to your Knapheide Van Equipment base packages.

This upgrade package is paired with a BP666H Base Package and is intended for use with specific vans listed below.

The HVAC/Plumbing upgrade includes the parts listed below.

Weight: lbs

Dimensions: N/A

## **PACKAGE PARTS**

| ITEM | PART NUMBER   | DESCRIPTION                            | QTY |
|------|---------------|----------------------------------------|-----|
| 1    | <u>BP666H</u> | Base Van Package BP666H                | 1   |
| 2    | 33897371      | <u>S-Box</u>                           | 3   |
| 3    | 12322798      | S-Box Divider                          | 3   |
| 4    | 33897372      | S-Box Wide                             | 3   |
| 5    | 12322814      | S-Box Divider Wide                     | 3   |
| 6    | 12322848      | Box Slides                             | 11  |
| 7    | 33897085      | L-Box 102 Mixed IB                     | 1   |
| 8    | 33897086      | L-Box 102 SC Tray                      | 1   |
| 9    | 33897268      | L-Box 136 SC Tray                      | 1   |
| 10   | 33897810      | 4180TR-2 Freon Tank Rack Extension     | 1   |
| 11   | 33897888      | SDIV4 Divider for Full Size Shelf Tray | 8   |
| 12   | 33897890      | SP Storage Pocket                      | 1   |
| 13   | 33897892      | HS Hook Strip                          | 1   |