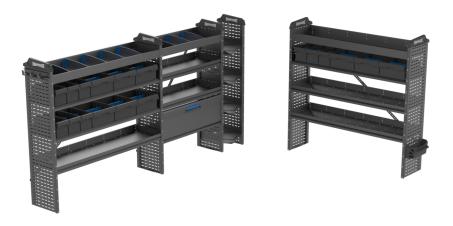

The HVAC/Plumbing upgrade includes the parts listed below.

Weight: lbs

Dimensions: N/A

## **PACKAGE PARTS**

| ITEM | PART NUMBER   | DESCRIPTION                            | QTY |
|------|---------------|----------------------------------------|-----|
| 1    | <u>BP646M</u> | Base Van Package BP646M                | 1   |
| 2    | 33897371      | <u>S-Box</u>                           | 3   |
| 3    | 12322798      | S-Box Divider                          | 3   |
| 4    | 33897372      | S-Box Wide                             | 3   |
| 5    | 12322814      | S-Box Divider Wide                     | 3   |
| 6    | 12322848      | Box Slides                             | 7   |
| 7    | 33897810      | 4180TR-2 Freon Tank Rack Extension     | 1   |
| 8    | 33897868      | DR40-18 Drop Down Door                 | 1   |
| 9    | 33897888      | SDIV4 Divider for Full Size Shelf Tray | 8   |
| 10   | 33897890      | SP Storage Pocket                      | 1   |
| 11   | 33897892      | HS Hook Strip                          | 1   |