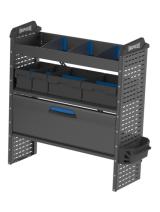

## **PACKAGE PARTS**

| ITEM | PART NUMBER | DESCRIPTION                            | QTY |
|------|-------------|----------------------------------------|-----|
| 1    | BP64L       | Base Van Package BP64L                 | 1   |
| 2    | 33897371    | <u>S-Box</u>                           | 2   |
| 3    | 33897372    | S-Box Wide                             | 2   |
| 4    | 12322798    | S-Box Divider                          | 2   |
| 5    | 12322814    | S-Box Divider Wide                     | 2   |
| 6    | 12322848    | Box Slides                             | 5   |
| 7    | 33897808    | 4160TR-2 Freon Tank Rack Extension     | 1   |
| 8    | 33897890    | SP Storage Pocket                      | 1   |
| 9    | 33897892    | HS Hook Strip                          | 1   |
| 10   | 33897868    | DR40-18 Drop Down Door                 | 1   |
| 11   | 33897888    | SDIV4 Divider for Full Size Shelf Tray | 8   |