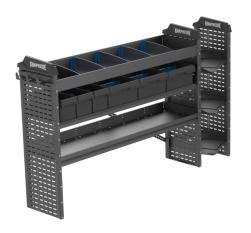

## **PACKAGE PARTS**

| ITEM | PART NUMBER | DESCRIPTION                            | QTY |
|------|-------------|----------------------------------------|-----|
| 1    | BP64L       | Base Van Package BP64L                 | 1   |
| 2    | 33897371    | <u>S-Box</u>                           | 2   |
| 3    | 33897372    | S-Box Wide                             | 2   |
| 4    | 12322798    | S-Box Divider                          | 2   |
| 5    | 12322814    | S-Box Divider Wide                     | 2   |
| 6    | 12322848    | Box Slides                             | 5   |
| 7    | 33897808    | 4160TR-2 Freon Tank Rack Extension     | 1   |
| 8    | 33897890    | SP Storage Pocket                      | 1   |
| 9    | 33897892    | HS Hook Strip                          | 1   |
| 10   | 33897868    | DR40-18 Drop Down Door                 | 1   |
| 11   | 33897888    | SDIV4 Divider for Full Size Shelf Tray | 8   |